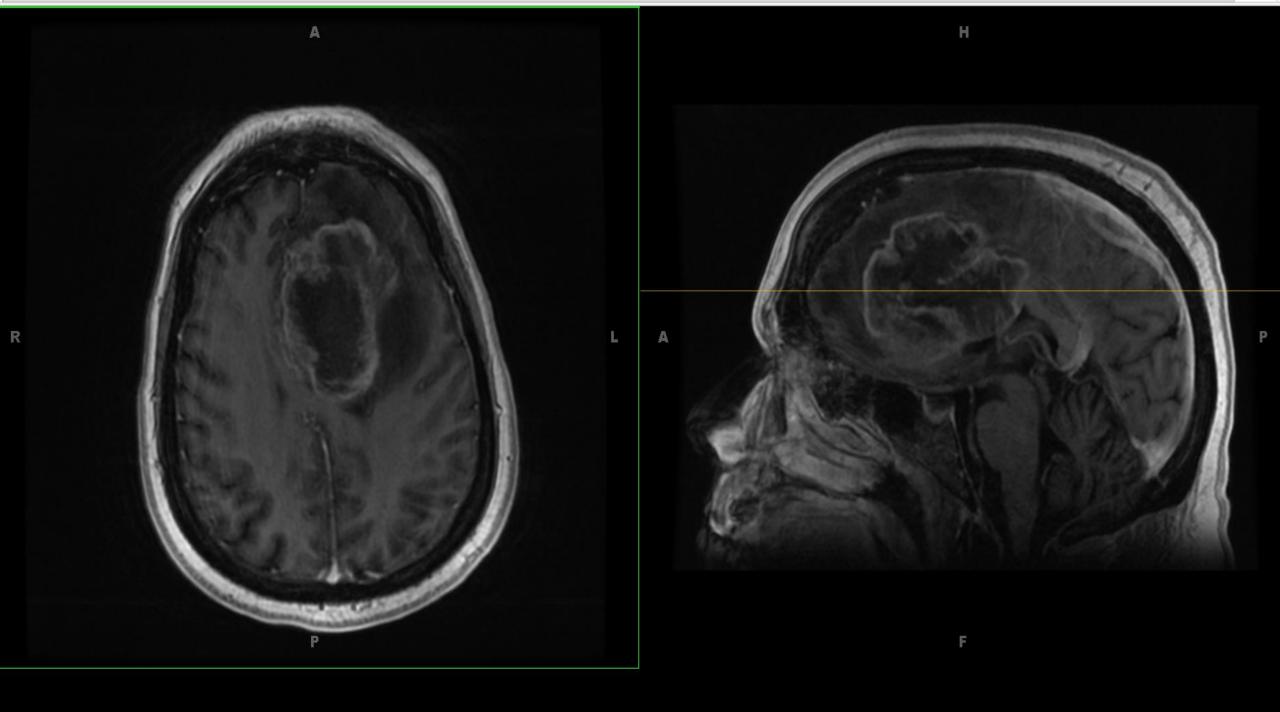

#### Intraaxial tumor

- ▶ 70 yo female onset of headache several weeks
- Mental Status changes
- Right arm and leg weakness
- CT and MRI done