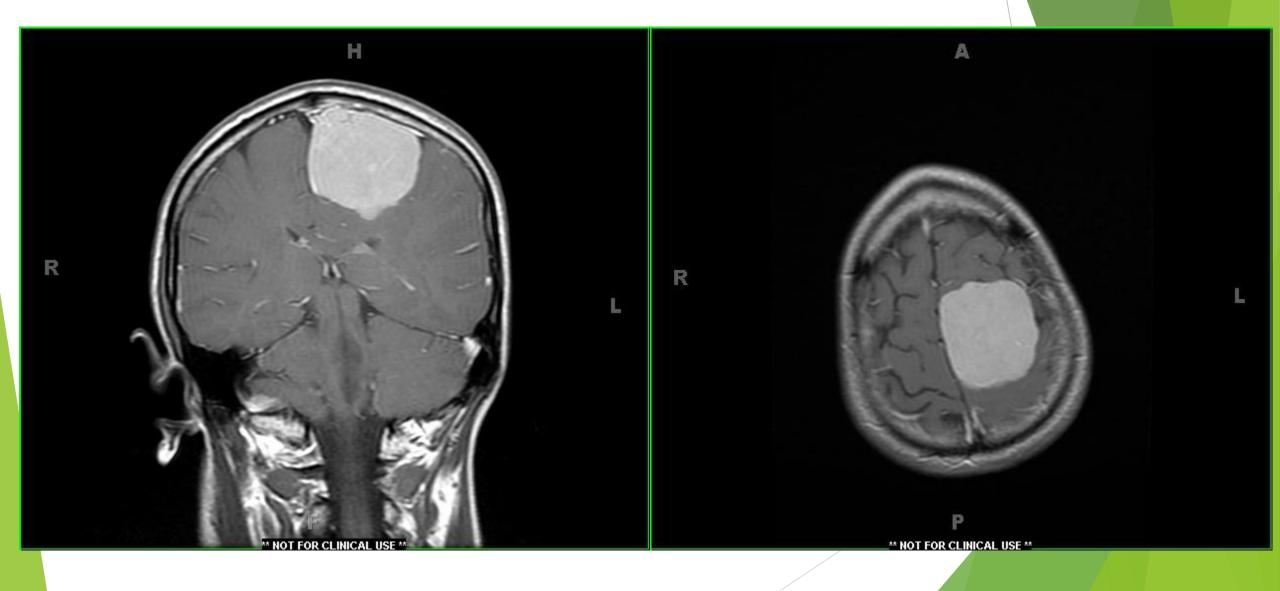

#### Case

- 50 yo male with several month history of headache.
- Several weeks of right arm weakness and numbness
- Evaluated in Emergency room because of a focal seizure involving the right arm
- CT and MRI done