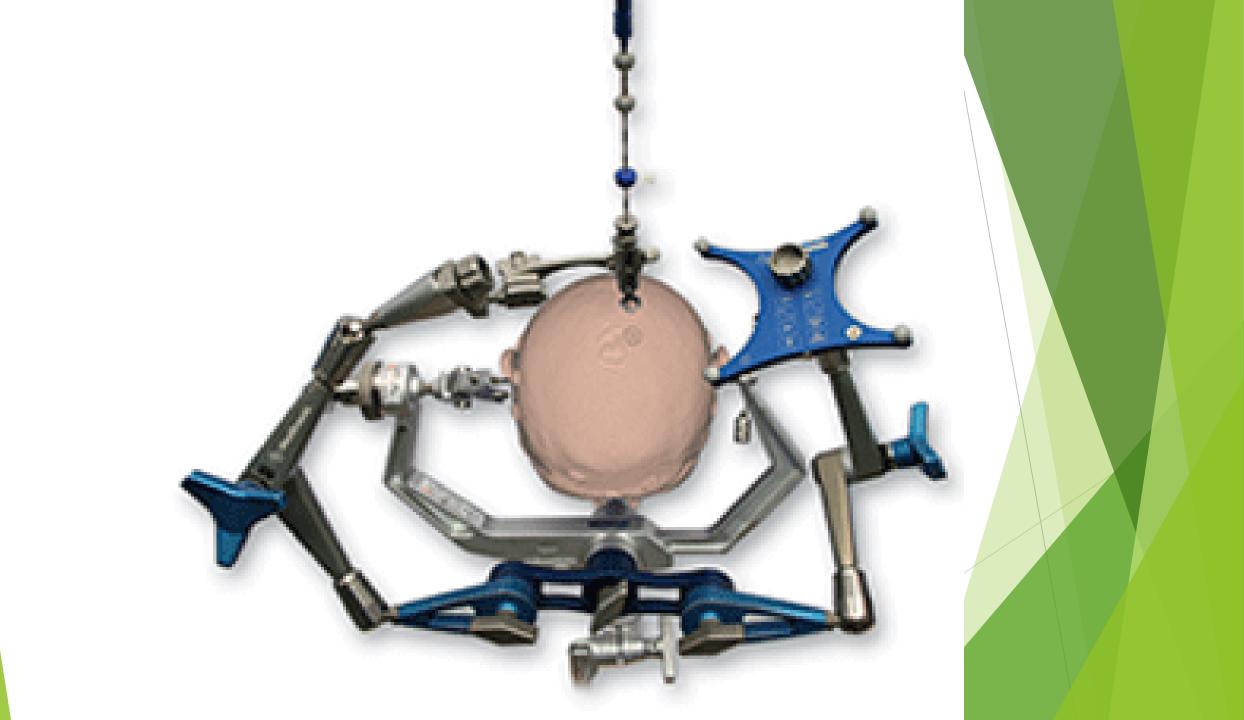

#### Intraaxial tumor

- ▶ 70 yo female onset of headache several weeks
- Mental Status changes
- Right arm and leg weakness
- CT and MRI done