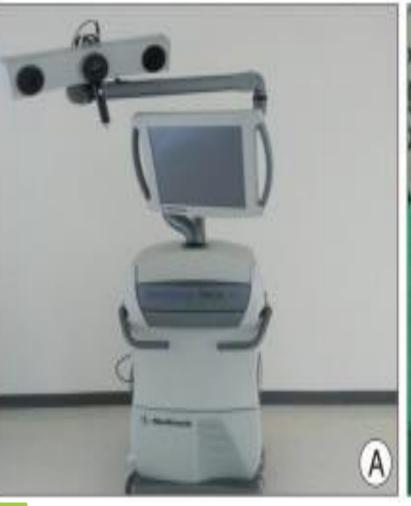

### Stereotactic Radiosurgery

@ MAYO FOUNDATION FOR MEDICAL EDUCATION AND RESEARCH, ALL RIGHTS RESERVED.