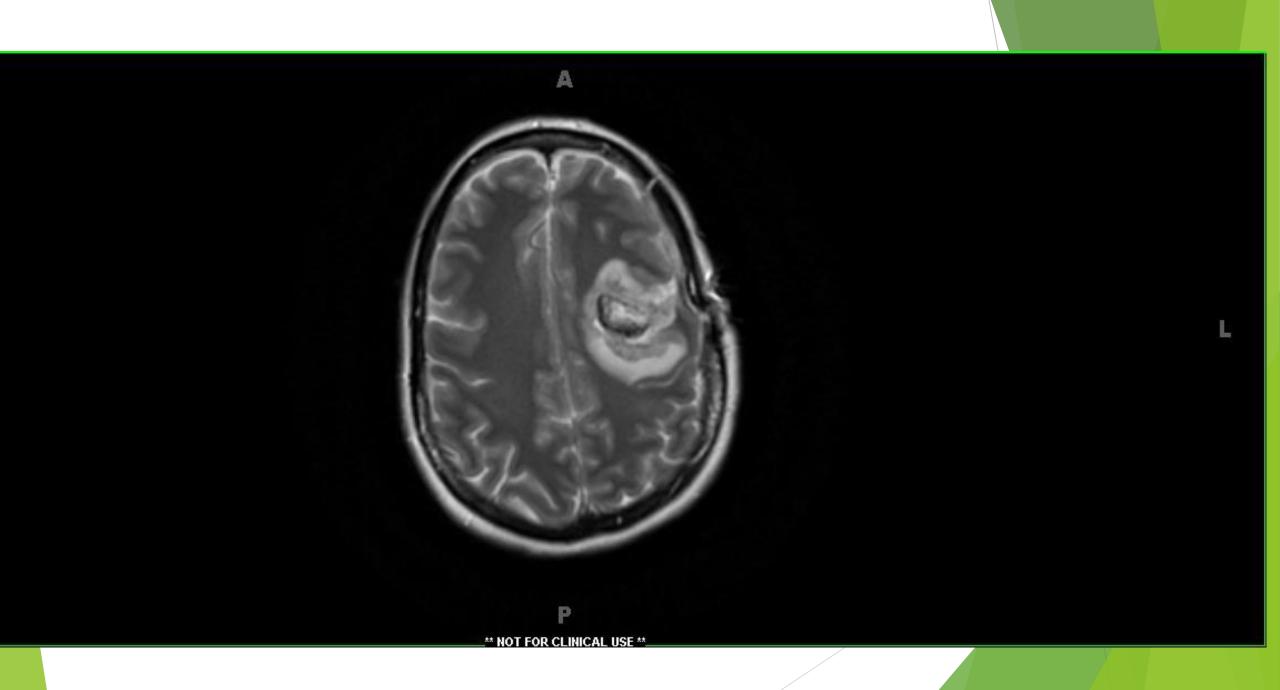

#### Case

- 50 yo male with several month history of headache.
- Several weeks of right arm weakness and numbness
- Evaluated in Emergency room because of a focal seizure involving the right arm
- CT and MRI done