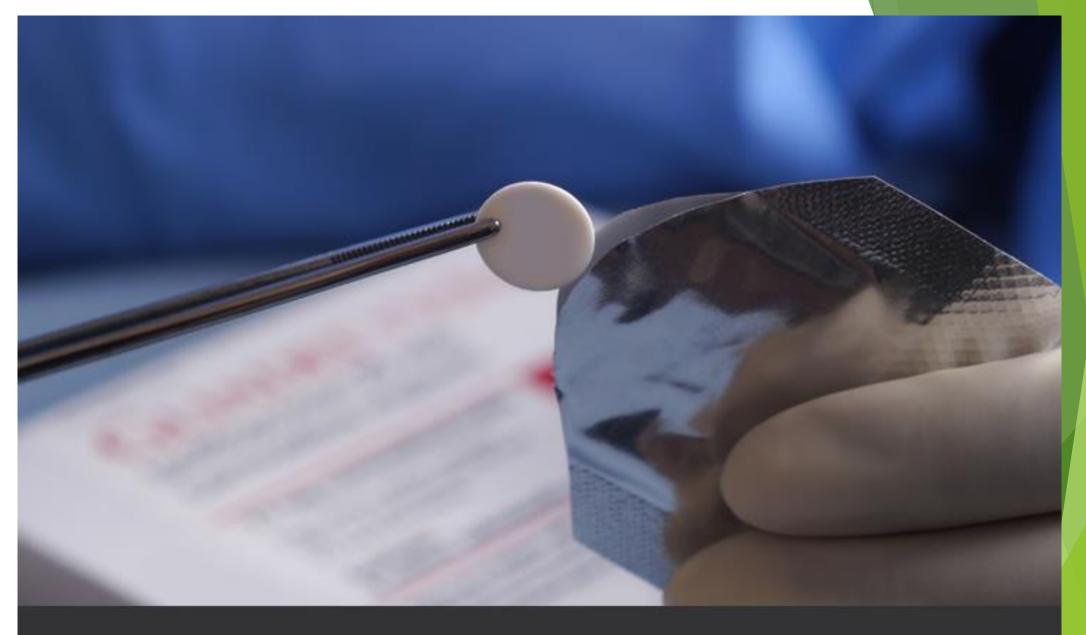

## Malignant Glioma

- Poor Prognosis
  - ▶ 16 months Median Survival
  - Surgical Excision/Biopsy
  - Radiation
  - Chemotherapy
    - ► Oral -- Temodar
    - ► Intratumoral -- Gliadel

To remove the GLIADEL Wafer, gently grasp the wafer with the aid of forceps and place it onto a designated sterile field.