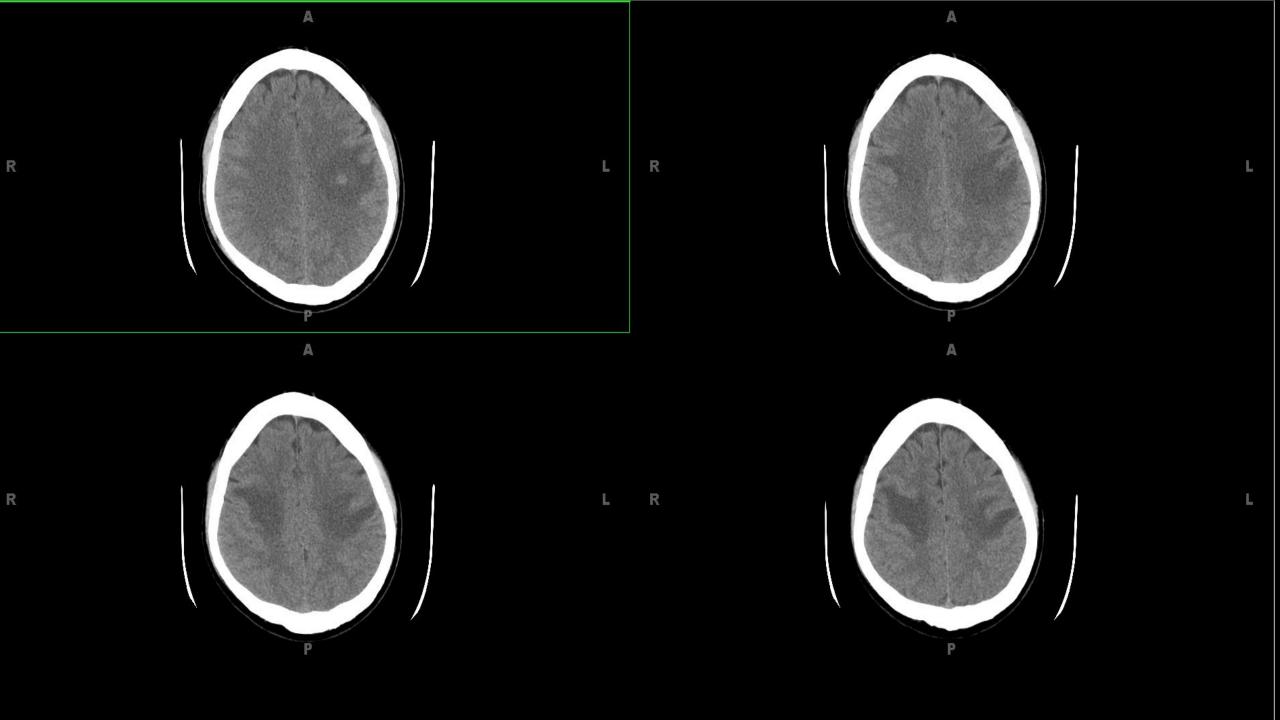

#### Case

- 50 yo male with several month history of headache.
- Several weeks of right arm weakness and numbness
- Evaluated in Emergency room because of a focal seizure involving the right arm
- CT and MRI done