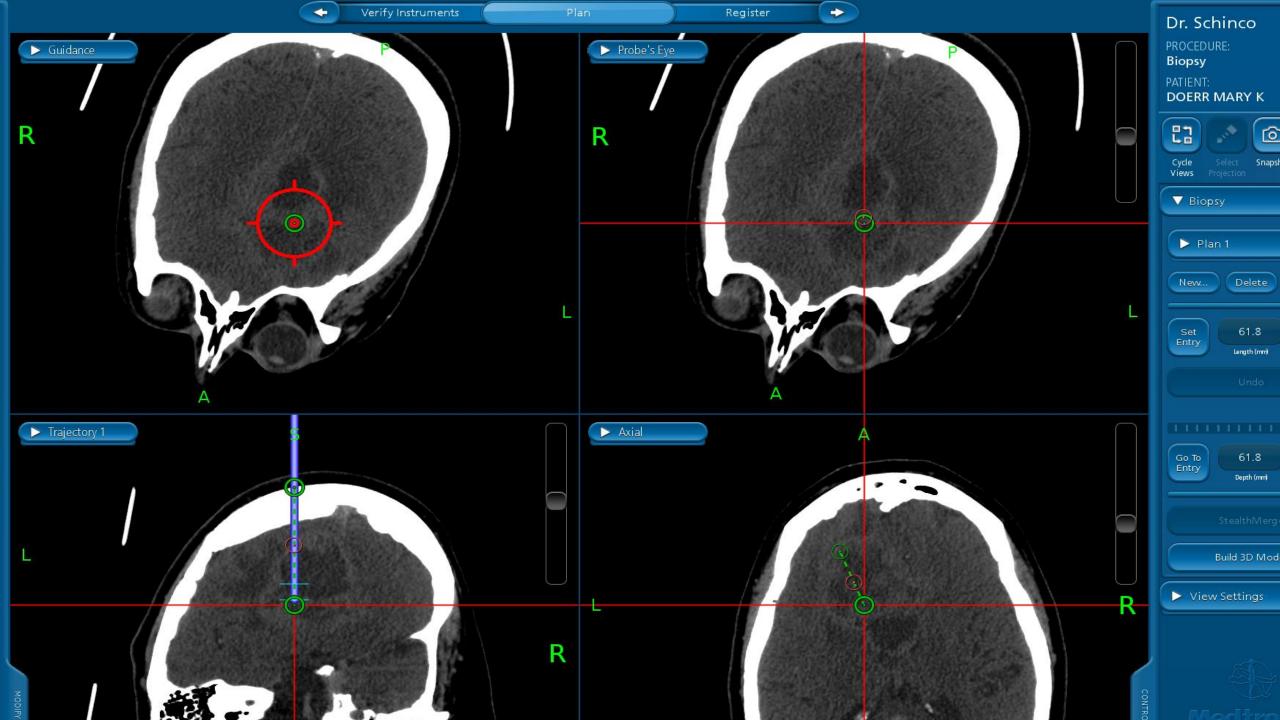

#### Intraaxial tumor

- ▶ 70 yo female onset of headache several weeks
- Mental Status changes
- Right arm and leg weakness
- CT and MRI done