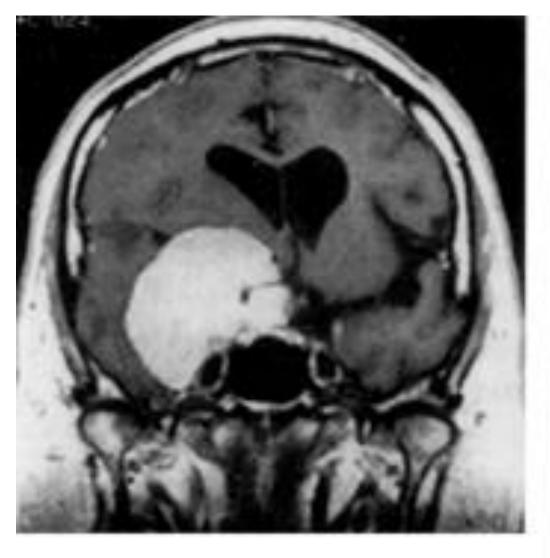

#### Intraaxial tumor

- ▶ 70 yo female onset of headache several weeks
- Mental Status changes
- Right arm and leg weakness
- CT and MRI done