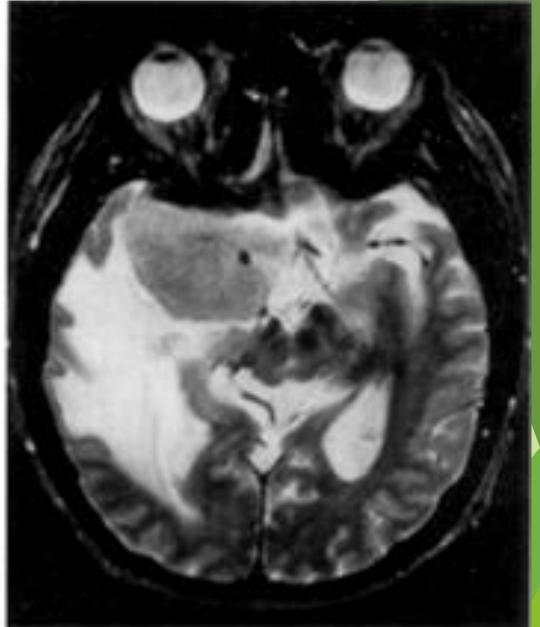

#### Intraaxial tumor

- ▶ 70 yo female onset of headache several weeks
- Mental Status changes
- Right arm and leg weakness
- CT and MRI done