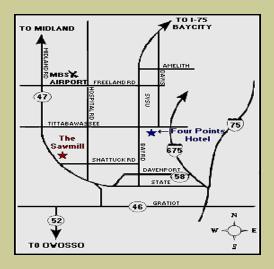

19 Sawmill Blvd. Saginaw, MI 48603 (989) 793-2692

The Sawmill Golf Club is located 2.2 miles south of the Tittabawassee / Midland Rd. intersection on the left, or east side of the road & Approximately 1.5 miles north of M -58 on the right, or east side of the road