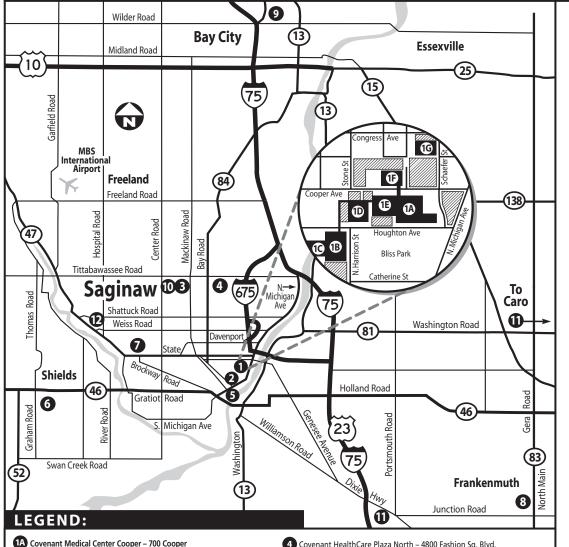

# **DIRECTIONS TO COVENANT HEALTHCARE FACILITIES**

- B Covenant Medical Center Harrison 1447 North Harrison
- Covenant HealthCare Almira 1020 Almira
- D Covenant HealthCare Houghton 1000 Houghton

1E Covenant Emergency Care Center – 900 Cooper, 1st Floor Covenant Center for the Heart - 900 Cooper, 2nd floor Covenant Wound Healing Center - 900 Cooper, 4th floor

1 Covenant HealthCare – 800 Cooper

1G Covenant HealthCare Irving – 600 Irving

Covenant HealthCare Michigan – 515 N. Michigan

Covenant HealthCare Mackinaw – 5400 Mackinaw

- 4 Covenant HealthCare Plaza North 4800 Fashion Sq. Blvd.
- Covenant HealthCare Hamilton VNA– 500 S. Hamilton
- 6 Covenant HealthCare Gratiot 8767 Gratiot (M-46)
- Covenant HealthCare State 5700 State
- 8 Covenant HealthCare N. Main 600 N. Main, Frankenmuth
- 9 Covenant HealthCare E. Wilder 2919 E. Wilder, Bay City
- 10 Saginaw Radiation Oncology Center 4141 Tittabawassee
- 11 Covenant HealthCare Dixie Highway 6614 Dixie Highway
- 12 James E. Cartwright Care Center VNA 3443 Hospital

# 1 COVENANT MEDICAL CENTER **COOPER/HARRISON**

## Via Southbound I-75:

Take the downtown Saginaw exit onto southbound I-675. Take Exit 3, Davenport/Michigan Ave., and continue south on Hill St. Merge left onto Congress Ave. and then merge right onto N. Michigan Ave. Stay in right lane. Turn right onto Cooper Ave. for Cooper campus. To go to the Harrison campus, turn right onto Houghton St. and then left on N. Harrison.

### Via Northbound I-75:

Take the downtown Saginaw exit onto northbound I-675. Take Exit 3, Davenport/ Michigan Ave. Turn left at the second traffic light (N. Michigan Ave.) Proceed south for approximately 1/2 mile. Turn right on Cooper Ave. for Cooper campus. For Harrison campus, turn right onto Houghton St. and then left on N. Harrison.

# Via Eastbound M-46:

Take M-46 (Gratiot Rd.) to Michigan Ave. and turn left. Continue north on Michigan Ave. approximately two miles. For Harrison campus, turn left onto Houghton St. and then left onto N. Harrison. For Cooper campus, proceed one block past Houghton St. and turn left onto Cooper Ave.

# FROM THE THUMB AREA — Via M-46:

Take M-46 westbound to I-75 northbound. (Follow directions for Northbound I-75).

# Via M-81:

Take M-81 westbound to I-75 southbound. Take the downtown Saginaw exit onto northbound I-675. Take exit 3, Davenport/ Michigan Ave. Turn left at the second traffic light (N. Michigan Ave.) Proceed south for approximately 1/2 mile. Turn right on Cooper Ave. for Cooper campus. For Harrison campus, turn right onto Houghton St. and then left on N. Harrison.

### Via M-25:

Take M-25 westbound to I-75 southbound. (Follow directions for Southbound I-75).

# **COVENANT HEALTHCARE MICHIGAN CAMPUS**

#### Via North or Southbound I-75, Westbound M-46, M-81 or M-25:

See directions to Covenant Medical Center. Proceed south on N. Michigan Ave. for approximately one mile. The facility will be on your right.

## Via Eastbound M-46:

Take M-46 (Gratiot Rd) to Michigan Ave. and turn left. Continue north on Michigan Ave. approximately 3/4 of a mile to 1 mile. The facility will be on your left.

# **COVENANT HEALTHCARE 3** COVENANT HEALTHC

# Via Southbound I-75:

Exit I-75 onto I-675 southbound (downtown Saginaw exit). Take Exit 6, Tittabawassee Rd. Turn right onto Tittabawassee Rd. Proceed approximately 2 miles to Mackinaw Rd. Turn left onto Mackinaw and turn right into the facility.

### Via Northbound I-75:

Take I-75 to I-675 northbound (downtown Saginaw exit). Take Exit 6. Tittabawassee Rd. Turn left onto Tittabawassee Rd. Proceed approximately 2 miles to Mackinaw Rd. Turn left onto Mackinaw and turn right into the facility.